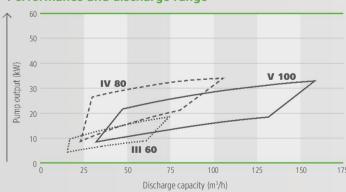

### Performance and discharge range

The motor output must be about 30 to 35% higher than the pump output. The PTO output corresponds to the required pump output.

#### **Technical Data**

| FAMOS<br>Model | PTO speed<br>up to rpm | Discharge capacity<br>up to m₃/h | Head<br>up to m | Suction connection<br>DN | Delivery connection<br>DN | Weight<br>kg |
|----------------|------------------------|----------------------------------|-----------------|--------------------------|---------------------------|--------------|
| III 60         | 540                    | 80                               | 85              | 65                       | 50                        | 48           |
| IV 80          | 540                    | 90                               | 125             | 80                       | 65                        | 73           |
| V 100          | 540                    | 150                              | 85              | 100                      | 80                        | 63           |