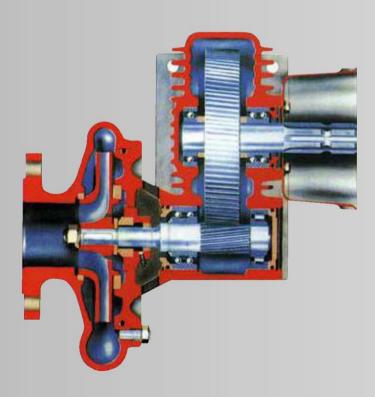

BAUER FAMOS pumps feature maximum efficiency and economy due to an ideally shaped volute housing, a precision-machined impeller, shafts running in ball bearings, and a sophisticated gearbox with equal helical gearings.

High-grade materials processed by qualified technicians provide the BAUER FAMOS pump with the long life demanded from a good pump.

BAUER FAMOS pumps are user-friendly. The mechanical seal is maintenance-free and prevents air intake during the suction procedure. Therefore it is not necessary to readjust or replace the gland packing and pump operation is not disturbed by water leaking from the shaft seal. The oil-filled gearbox is best suited for the tough conditions in agricultural operation.