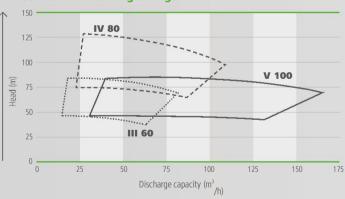

#### Pressure and discharge range

The upper limit of the characteristic corresponds to the max. drive speed of 540 rpm.

#### **Technical Data**

| FAMOS<br>Model | PTO speed<br>up to rpm | Discharge capacity<br>up to m₃/h | Head<br>up to m | Suction connection<br>DN | Delivery connection<br>DN | Weight<br>kg |
|----------------|------------------------|----------------------------------|-----------------|--------------------------|---------------------------|--------------|
| III 60         | 540                    | 80                               | 85              | 65                       | 50                        | 48           |
| IV 80          | 540                    | 90                               | 125             | 80                       | 65                        | 73           |
| V 100          | 540                    | 150                              | 85              | 100                      | 80                        | 63           |